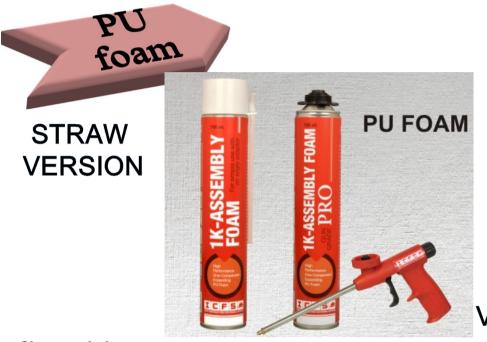

# Application / Features:-

- Installation of window and door frames.
- □ Filling of cavities.
- Sealing of all openings in roof constructions.
- **GUN** Creation of a soundproof screen.

VERSION<sup>D</sup> Mounting and sealing of window and door frames.

## Remark:

For gun/professional foam, an additional foam gun dispenser is needed to spray (Needs to buy separately). In such case, you may also need to buy

foam cleaner to clean the gun adapter after use.